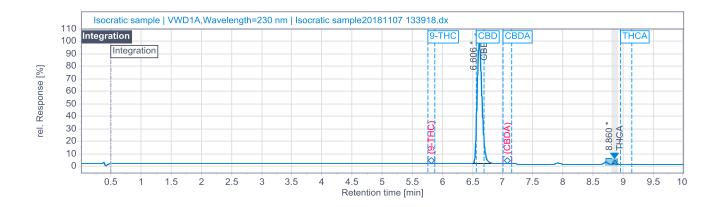

## Cannabinoid Results

## Cannabinoid Profile

| % 9-THC    | % CBD       | % CBDA     | % THCA     |
|------------|-------------|------------|------------|
| RT: 5.81   | RT: 6.59    | RT: 7.08   | RT: 8.92   |
| ND         | 1.104       | ND         | ND         |
| 0.00 mg/ml | 11.04 mg/ml | 0.00 mg/ml | 0.00 mg/ml |